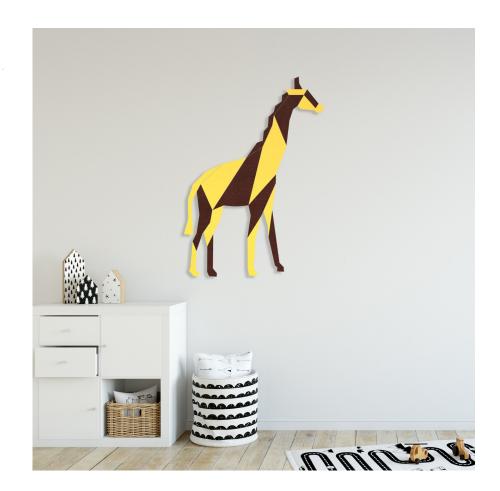

### About the product

Kids Place Giraffe is a unique wall design in the shape of a giraffe. The giraffe is made of a 9 mm thick PET felt. You can fix the giraffe's elements against each other. But to get a more playful effect, you can alternatively choose to stick the elements onto the wall at some distance from each other. It is how you create special wall decorations for the nursery or baby room!

#### Size

Kids Place Giraffe wall decoration is 118 cm in height and 82 cm in width.

#### Colour

Kids Place Giraffe consists of several elements. These are divided into 2 colours.

The giraffe comes in 3 standard colour combinations:

- A yellow and dark brown
- B camel and caramel
- C orange and beige