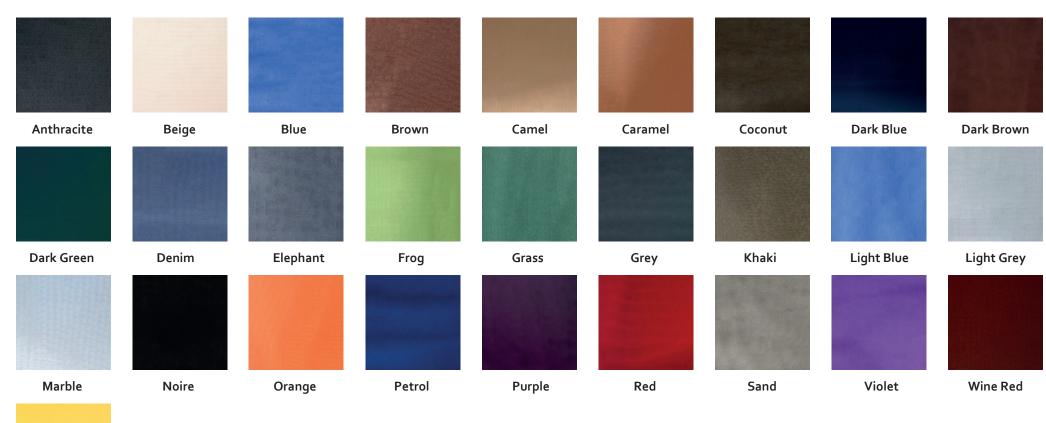

# Colour overview

# PET felt 9 mm

Yellow

#### Colour

Kids Place Giraffe consists of several elements. These are divided into 2 colours.

The giraffe comes in 3 standard colour combinations:

- A yellow and dark brown
- B camel and caramel
- C orange and beige