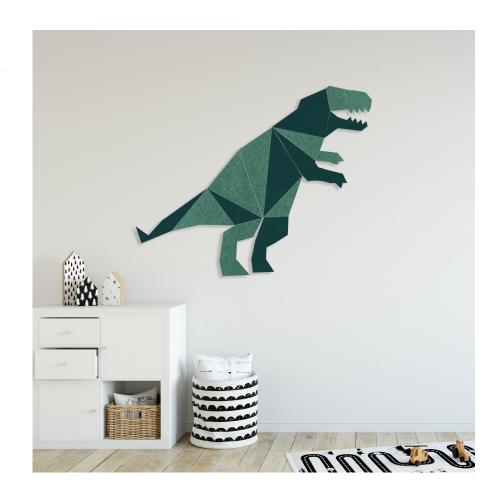

## About the product

Kids Place Dino is a unique wall design in the shape of a dino. The dino is made of a 9 mm thick PET felt. You can fix the dino's elements against each other. But to get a more playful effect, you can alternatively choose to stick the elements onto the wall at some distance from each other. It is how you create special wall decorations for the nursery or baby room!

### Size

Kids Place Dino wall decoration is 117 cm in height and 146 cm in width.

#### Colours

Kids Place Dino consists of several elements. These are divided into 2 colours.

The dino comes in 3 standard colour combinations:

- A dark green and grass
- B blue and sand
- C khaki and caramel