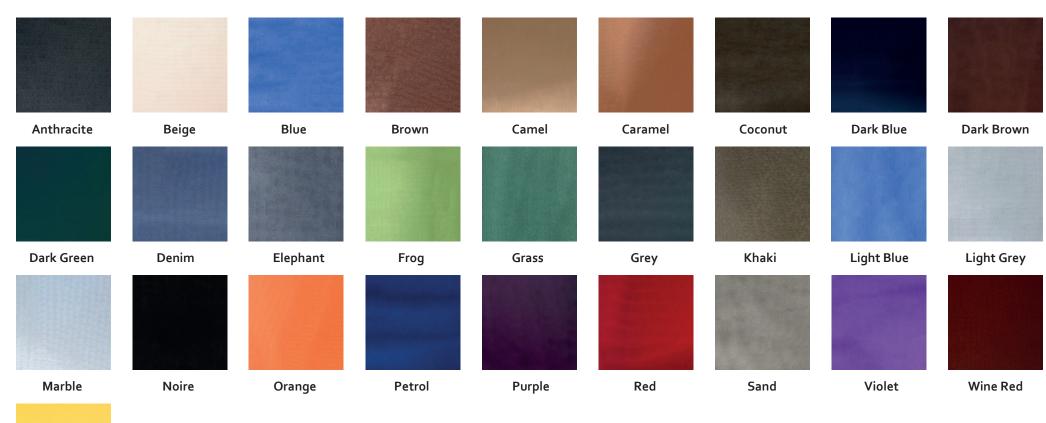

# Colour overview

#### Colours

Kids Place Dino consists of several elements. These are divided into 2 colours.

The dino comes in 3 standard colour combinations:

- A dark green and grass
- B blue and sand
- C khaki and caramel