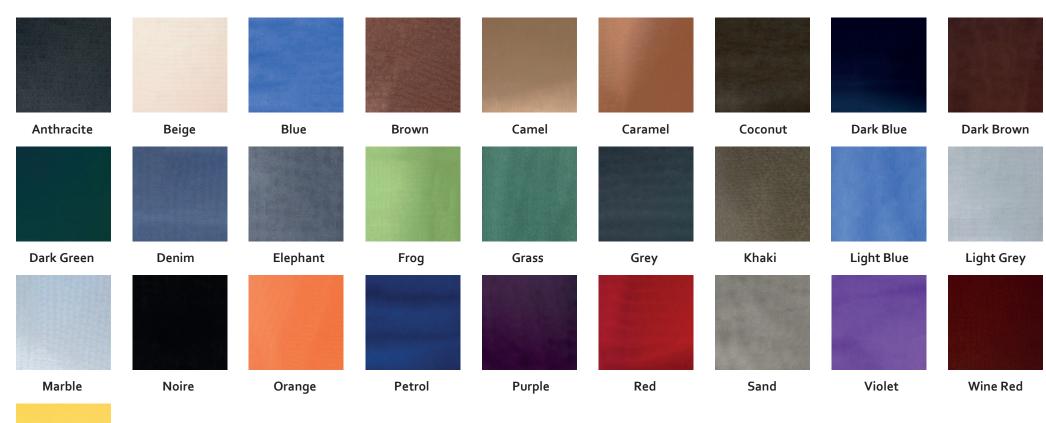

#### Material

Made from 9 mm PET felt at least 50% of which consists of recycled material.

#### Size

Kids Place Unicorn wall decoration is 110 cm in height and 117 cm in width.

#### Colours

Kids Place Unicorn consists of several elements. These are divided into 2 colours.

The bear comes in 2 standard colour combinations:

- A violet and purple
- B light grey and violet

#### **Customised solutions**

At an additional cost, you may also choose your own colour combination, please contact us for this.

#### Fire safety

The felt panels have been tested in accordance with EN-13501 and meet fire class B-s1, do.

### Acoustic PET felt solutions for all purposes!

EASYfelt is specialised in PET felt solutions. We offer various decorative solutions.





## Colour overview

# PET felt 9 mm





Yellow