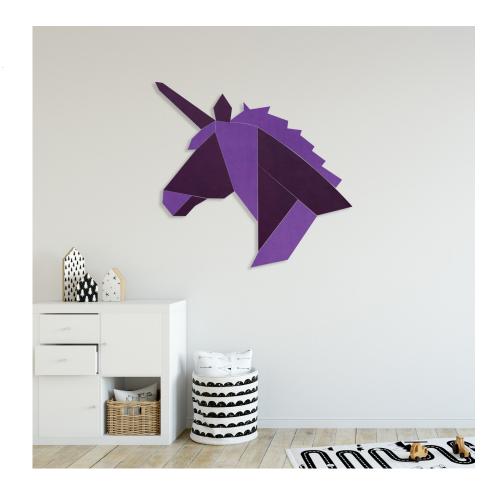

## Kids Place Unicorn

#### About the product

Kids Place Unicorn is a unique wall design in the shape of a unicorn. The unicorn is made of a 9 mm thick PET felt. You can fix the unicorn's elements against each other. But to get a more playful effect, you can alternatively choose to stick the elements onto the wall at some distance from each other. It is how you create special wall decorations for the nursery or baby room!

#### Size

Kids Place Unicorn wall decoration is 110 cm in height and 117 cm in width.

#### Colours

Kids Place Unicorn consists of several elements. These are divided into 2 colours.

The bear comes in 2 standard colour combinations:

- A violet and purple
- B light grey and violet