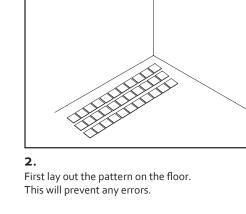

3.

Project or draw a horizontal line with a pencil. You can decide on the width and height of the line you want to go for.

Check this using a spirit level.

Remove the backing strip from the sticker. Place the Mosaic diagonally against the wall so that it can be positioned at two points equal to the horizontal line. Now press the Mosaic firmly and do exactly the same