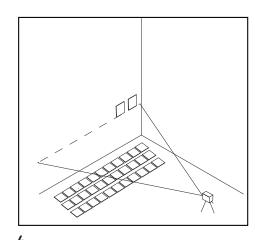

3.

Project or draw a horizontal line with a pencil. You can decide on the width and height of the line you want to go for.

Check this using a spirit level.

Remove the backing strip from the sticker. Place the Mosaic diagonally against the wall so that it can be positioned at two points equal to the horizontal line. Now press the Mosaic firmly and do exactly the same