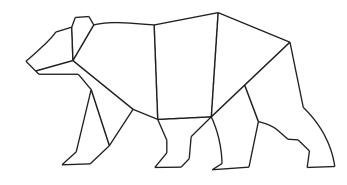

Installation manual **Kids Place** 

1.

Clean the surface from any dirt, dust and grease. The sticker will then adhere better to the surface.

**2.** First lay out the pattern on the floor. This will prevent any errors.