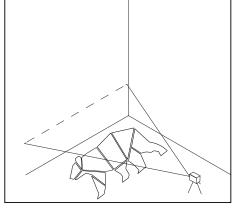

3.

Project or draw a horizontal line with a pencil. You can decide on the width and height of the line you want to go for.

Check this using a spirit level.

4.

Remove the backing strip from the sticker. Place the lower part of the shape against the wall so that it can be positioned at two points equal to the horizontal line. Now press the element firmly and do exactly the same with the other elements.