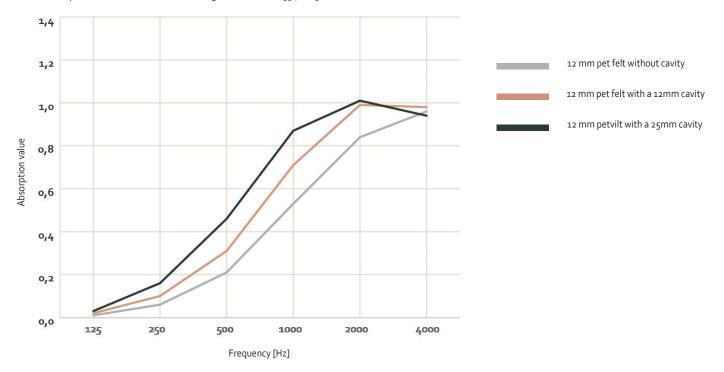

#### Measurement data

Measured in a reverberation chamber at TU Delft (Delft University of Technology) in collaboration with Cauberg-Huygen.

The absorption values are measured according to NEN-EN-ISO 354:2003.