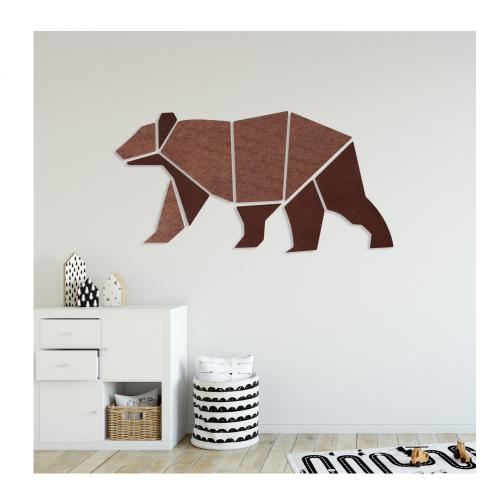

#### About the product

Kids Place Bear is a unique wall design in the shape of a bear. The bear is made of a 9 mm thick PET felt. You can fix the bear's elements against each other. But to get a more playful effect, you can alternatively choose to stick the elements onto the wall at some distance from each other. It is how you create special wall decorations for the nursery or baby room!

#### Size

Kids Place Bear wall decoration is 60 cm in height and 117 cm in width.

#### Colour

Kids Place Bear consists of several elements. These are divided into 2 colours.

The bear comes in 3 standard colour combinations:

- A brown and dark brown
- B elephant and marble
- C noire and beige