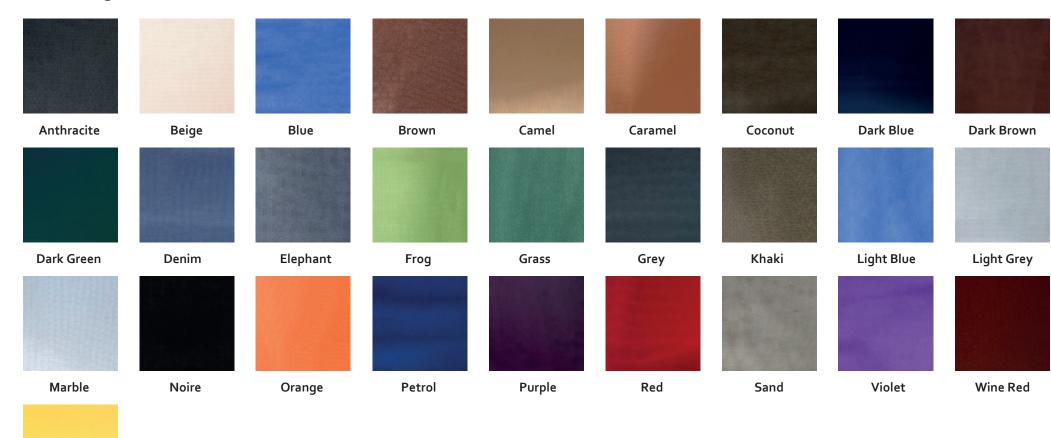

al

Made from 9 mm PET felt at least 50% of which consists of recycled material.

#### Size

Kids Place Bear wall decoration is 60 cm in height and 117 cm in width.

#### Colour

Kids Place Bear consists of several elements. These are divided into 2 colours.

The bear comes in 3 standard colour combinations:

- A brown and dark brown
- B elephant and marble
- C noire and beige

### **Customised solutions**

At an additional cost, you may also choose your own colour combination, please contact us for this.

#### Fire safety

The felt panels have been tested in accordance with EN-13501 and meet fire class B-s1, do.

### Acoustic PET felt solutions for all purposes!

EASYfelt is specialised in PET felt solutions. We offer various decorative solutions.





# Colour overview

# PET felt 9 mm



Yellow