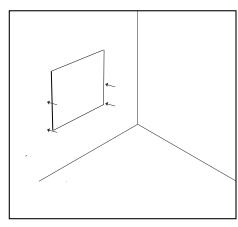

## 3.

Remove the backing strip from the wall element. Place the wall element diagonally against the wall so that it can be positioned at the two points equal to the horizontal line. Now press the points firmly.