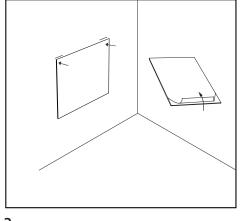

## 4.

Now, also press the rest of the wall panel.

**Please note!** Once the wall element is pressed, it can no longer be moved.