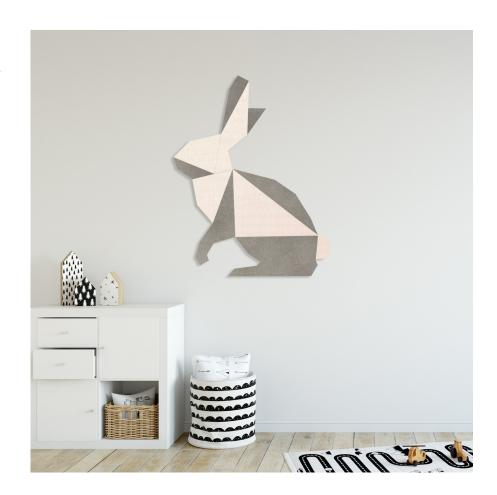

#### About the product

Kids Place Bunny is a unique wall design in the shape of a rabbit. The rabbit is made of a 9 mm thick PET felt. You can fix the rabbit's elements against each other. But to get a more playful effect, you can alternatively choose to stick the elements onto the wall at some distance from each other. It is how you create special wall decorations for the nursery or baby room!

#### Size

Kids Place Bunny wall decoration is 118 cm in height and 92 cm in width.

#### Colour

Kids Place Bunny consists of several elements. These are divided into 2 colours.

The rabbit comes in 2 standard colour combinations:

- A sand and beige
- B marble and light blue