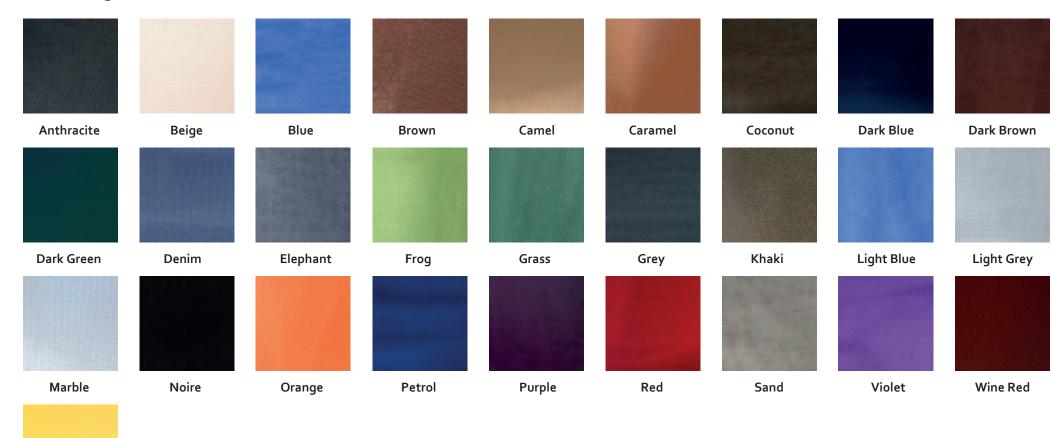

om!

#### Material

Made from 9 mm PET felt at least 50% of which consists of recycled material.

#### Size

Kids Place Bunny wall decoration is 118 cm in height and 92 cm in width.

#### Colour

Kids Place Bunny consists of several elements. These are divided into 2 colours.

The rabbit comes in 2 standard colour combinations:

- A sand and beige
- B marble and light blue

#### **Customised solutions**

At an additional cost, you may also choose your own colour combination, please contact us for this.

#### Fire safety

The felt panels have been tested in accordance with EN-13501 and meet fire class B-s1, do.

#### Acoustic PET felt solutions for all purposes!

EASYfelt is specialised in PET felt solutions. We offer various decorative solutions.





### Colour overview

# PET felt 9 mm



Yellow